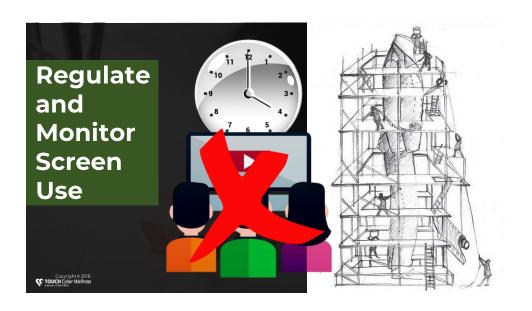

## What can we do when working with parents?

7

TOUCH Cyber Wellness

www.touchcyberwellness.org

Copyright © 2019 by TOUCH Cyber Wellness