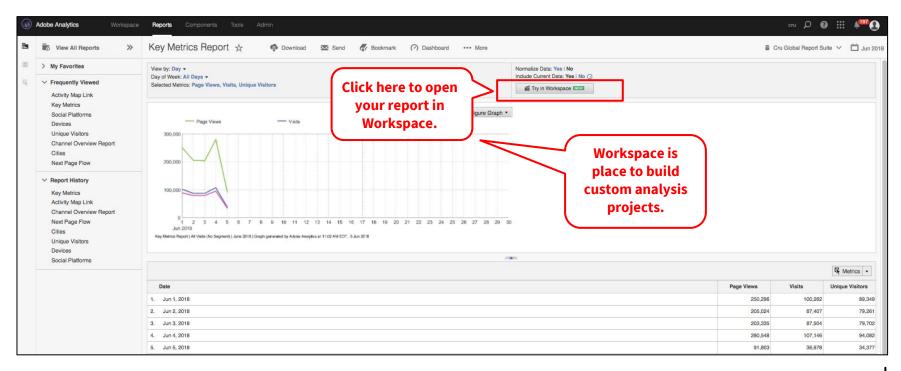

Basic Training



- 1. How to **navigate reports**
- 2. How to **apply a segment** to a report
- 3. How to **download and share** a report
- 4. How to **try a report** in Workspace
- 5. A few reports to **get started**



# 1. How to **navigate reports**





# 1. How to **navigate reports**





# 1. How to **navigate reports** - open a report





# 1. How to **navigate reports** - inside a report



This report shows the number of page views, visits & unique visitors, grouped by date, to all sites within the report suite.



### 1. How to **navigate reports** - dimensions & metrics





#### 2. How to **apply a segment** to a report





#### 2. How to **apply a segment** to a report





#### 3. How to **download and share** a report





# 4. How to **try** a report **in Workspace**





# 5. A few reports to **get started**



**Site Metrics**: page views, time spent per visit, key metrics, etc.

**Site Content**: pages, servers, links (exit links & download links), etc.

Mobile: devices, device type, screen size, etc.

**Traffic Sources**: search engines, referrers, etc.

**Visitor Retention**: visitor frequency, visit numbers, return visits, etc.

Visitor Profile: geography (city, region, country), language, technology, etc.



# Complete!

# **Questions?**

dps-growthsolutions@cru.org

# **Next Module:** Intro to Workspace >>