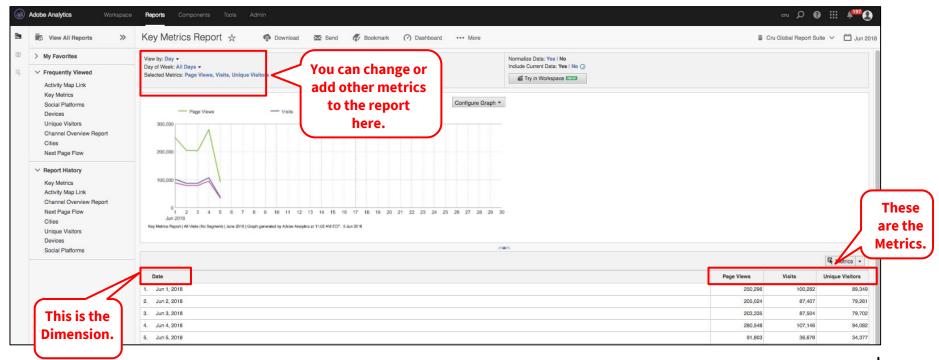

# 1. How to **navigate reports** - inside a report

This report shows the number of page views, visits & unique visitors, grouped by date, to all sites within the report suite.

### 1. How to **navigate reports** - dimensions & metrics