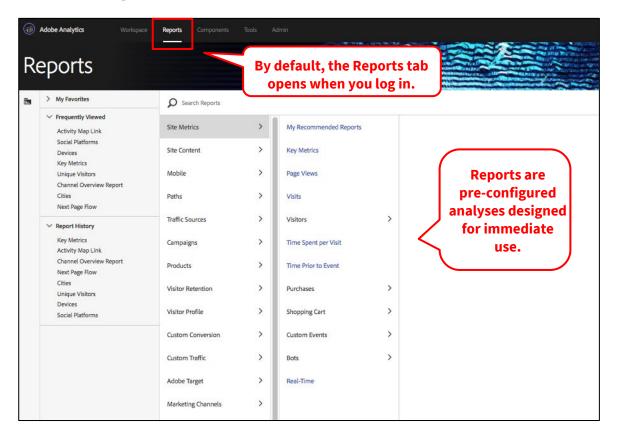

# 1. How to **navigate reports** - open a report

# 1. How to **navigate reports** - inside a report

This report shows the number of page views, visits & unique visitors, grouped by date, to all sites within the report suite.