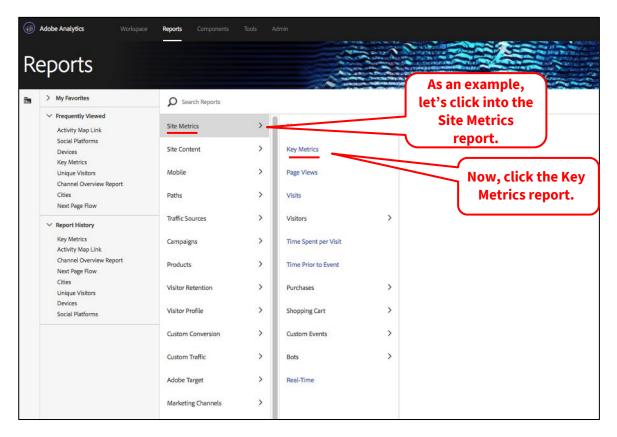

# 302 - Intro to Reports

Adobe Analytics - Basic Training



# Adobe Analytics: Basic Training



- 1. How to **navigate reports**
- 2. How to **apply a segment** to a report
- 3. How to **download and share** a report
- 4. How to **try a report** in Workspace
- 5. A few reports to **get started**



# 1. How to **navigate reports**





# 1. How to **navigate reports**





# 1. How to **navigate reports** - open a report





# 1. How to **navigate reports** - inside a report



This report shows the number of page views, visits & unique visitors, grouped by date, to all sites within the report suite.



### 1. How to **navigate reports** - dimensions & metrics





#### 2. How to **apply a segment** to a report





#### 2. How to **apply a segment** to a report





#### 3. How to **download and share** a report





# 4. How to **try** a report **in Workspace**





# 5. A few reports to **get started**



**Site Metrics**: page views, time spent per visit, key metrics, etc.

**Site Content**: pages, servers, links (exit links & download links), etc.

Mobile: devices, device type, screen size, etc.

**Traffic Sources**: search engines, referrers, etc.

**Visitor Retention**: visitor frequency, visit numb