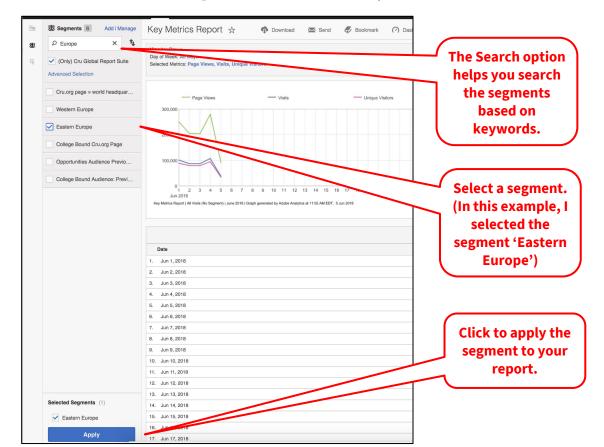

# 302 - Intro to Reports

Adobe Analytics - Basic Training



# Adobe Analytics: Basic Training



- 1. How to **navigate reports**
- 2. How to **apply a segment** to a report
- 3. How to **download and share** a report
- 4. How to **try a report** in Workspace
- 5. A few reports to **get started**



# 1. How to **navigate reports**





# 1. How to **navigate reports**





# 1. How to **navigate reports** - open a report





# 1. How to **navigate reports** - inside a report



This report shows the number of page views, visits & unique visitors, grouped by date, to all sites within the report suite.



### 1. How to **navigate reports** - dimensions & metrics





#### 2. How to **apply a segment** to a report





#### 2. How to **apply a segment** to a report





#### 3. How to **download and share** a report





# 4. How to **try** a report **in Workspace**





# 5. A few reports to **get started**



**Site Metrics**: page views, time spent per visit, key metrics, etc.

**Site Content**: pages, servers, links (exit links & download links), etc.

Mobile: devices, device type, screen size, etc.

**Traffic Sources**: search engines, referrers, etc.

**Visitor Retention**: visitor frequency, visit numbers, return visits, etc.

Visitor Profile: geography (city, region, country), language, technology, etc.



# Complete!

# **Questions?**

dps-growthsolutions@cru.org

# **Next Module:** Intro to Workspace >>