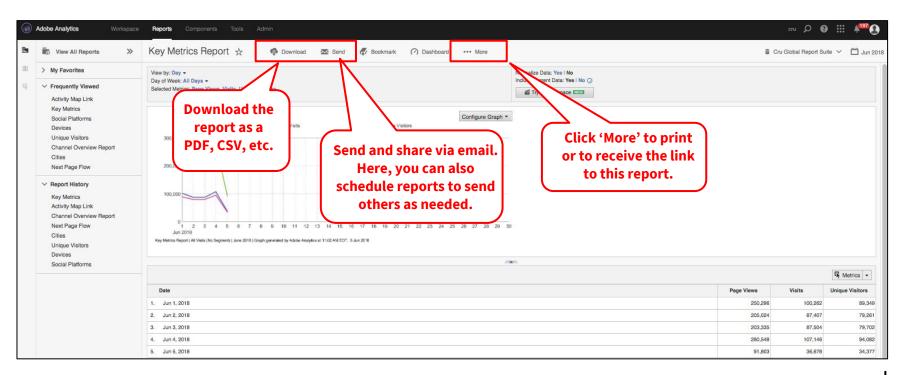

e Analytics - Basic Training



# Adobe Analytics: Basic Training



- 1. How to **navigate reports**
- 2. How to **apply a segment** to a report
- 3. How to **download and share** a report
- 4. How to **try a report** in Workspace
- 5. A few reports to **get started**



# 1. How to **navigate reports**





# 1. How to **navigate reports**





# 1. How to **navigate reports** - open a report





# 1. How to **navigate reports** - inside a report



This report shows the number of page views, visits & unique visitors, grouped by date, to all sites within the report suite.



### 1. How to **navigate reports** - dimensions & metrics





#### 2. How to **apply a segment** to a report





#### 2. How to **apply a segment** to a report





#### 3. How to **download and share** a report





# 4. How to **try** a report **in Workspace**





# 5. A few reports to **get started**



**Site Metrics**: page views, time spent per visit, key metrics, etc.

**Site Content**: pages, servers, links (exit links & download links), etc.

Mobile: devices, device type, screen size, etc.

**Traffic Sources**: search engines, referrers, etc.

**Visitor Retention**: visitor frequency, visit numbers, return visits, etc.

Visitor Profile: geography (city, region, country), language, technology, etc.



# Complete!

# **Questions?**

dps-growthsolutions@cru.org

# **Next Module:** Intro to Workspace >>