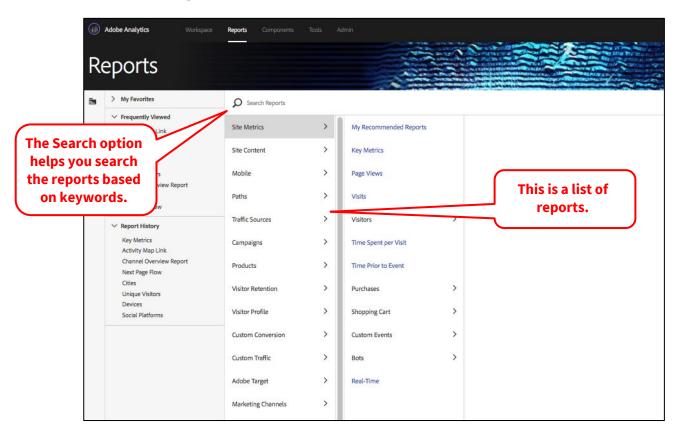

# 302 - Intro to Reports

Adobe Analytics - Basic Training



# Adobe Analytics: Basic Training



- 1. How to **navigate reports**
- 2. How to **apply a segment** to a report
- 3. How to **download and share** a report
- 4. How to **try a report** in Workspace
- 5. A few reports to **get started**



# 1. How to **navigate reports**





# 1. How to **navigate reports**





# 1. How to **navigate reports** - open a report





# 1. How to **navigate reports** - inside a report



This report shows the number of page views, visits & unique visitors, grouped by date, to all sites within the report suite.



### 1. How to **navigate reports** - dimensions & metrics





#### 2. How to **apply a segment** to a report





#### 2. How to **apply a segment** to a report





#### 3. How to **download and share** a report





# 4. How to **try** a report **in Workspace**





# 5. A few reports to **get started**



**Site Metrics**: page views, time spent per visit, key metrics, etc.

**Site Content**: pages, servers, links (exit links & download links), etc.

Mobile: devices, device type, screen size, etc.

**Traffic Sources**: search engines, referrers, etc.