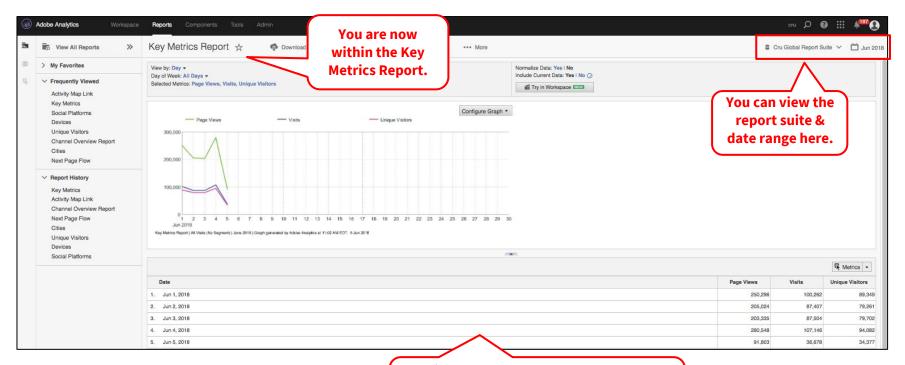

# 1. How to **navigate reports** - open a report

# 1. How to **navigate reports** - inside a report

This report shows the number of page views, visits & unique visitors, grouped by date, to all sites within the report suite.