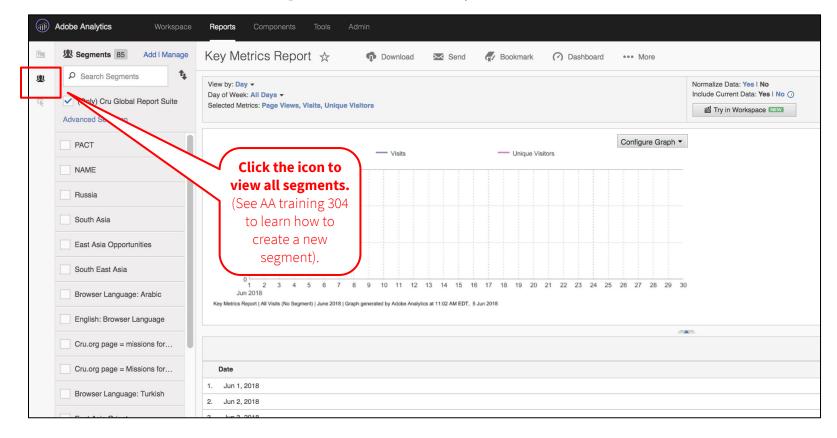

# 302 - Intro to Reports

Adobe Analytics - Basic Training



# Adobe Analytics: Basic Training



- 1. How to **navigate reports**
- 2. How to **apply a segment** to a report
- 3. How to **download and share** a report
- 4. How to **try a report** in Workspace
- 5. A few reports to **get started**



# 1. How to **navigate reports**





# 1. How to **navigate reports**





# 1. How to **navigate reports** - open a report





# 1. How to **navigate reports** - inside a report



This report shows the number of page views, visits & unique visitors, grouped by date, to all sites within the report suite.



### 1. How to **navigate reports** - dimensions & metrics





#### 2. How to **apply a segment** to a report





#### 2. How to **apply a segment** to a report





#### 3. How to **download and share** a report





# 4. How to **try** a report **in Workspace**





# 5. A few reports to **get started**



**Site Metrics**: page views, time spent per visit, key metrics, etc.

**Site Content**: pages, servers, links (exit links & download links), etc.

Mobile: devices, device type, screen size, etc.

**Traffic Sources**: search engines, referrers, etc.

**Visitor Retention**: visitor frequency, visit numbers, return visits, etc.

Visitor Profile: geography (city, region, country), language, technology, etc.



# Complete!

# **Questions?**

dps-growthsolutions@cru.org

# **Next Module:** Intro to Workspace >>