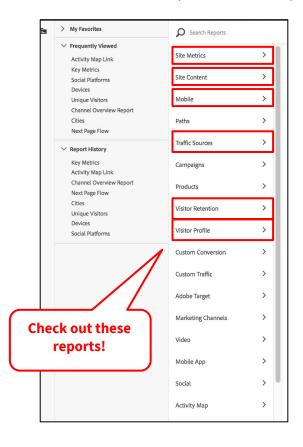

# 5. A few reports to **get started**

**Site Metrics**: page views, time spent per visit, key metrics, etc.

**Site Content**: pages, servers, links (exit links & download links), etc.

Mobile: devices, device type, screen size, etc.

**Traffic Sources**: search engines, referrers, etc.

**Visitor Retention**: visitor frequency, visit numbers, return visits, etc.

Visitor Profile: geography (city, region, country), language, technology, etc.